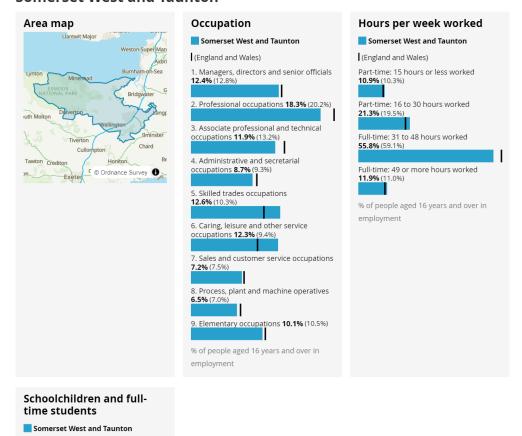

## Other headline statistics relevant to this report:

- SWT employs most people within the associate professional and technical occupations- the construction for Somerset accounts for 12.8% of the workforce.
- UC Claimant count- 1,955 people (2.2%, national = 3.7%)
- The number of neighbourhoods in the 10% most deprived is 3, the same ones as in 2015. There are an additional 3 neighbourhoods (all in Taunton) that now fall within the 20% most deprived, making 5 in total.
- The rural parts of West Somerset are now ranking as slightly more deprived than in 2015.
- There is a wide range in levels of deprivation in neighbourhoods across the SWT area. There are 5 neighbourhoods in the 10% least deprived and a further 9 in the 80-90% decile.
- SWT is ranked 142 Out of 317 English Local Authority areas, with 1 being the most deprived.