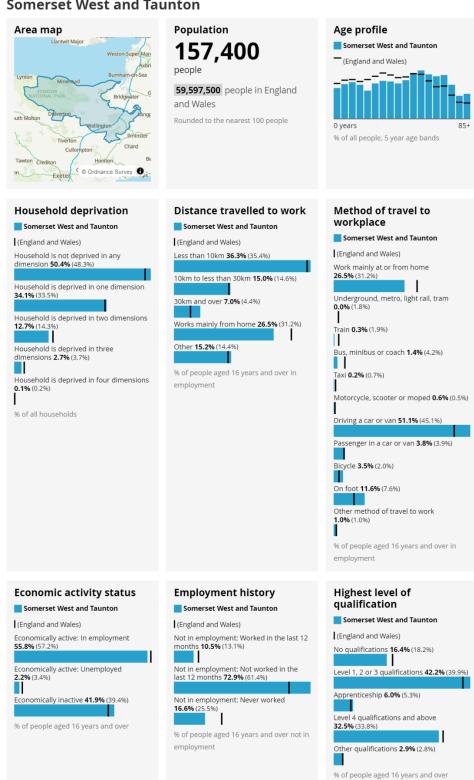

## **Somerset West and Taunton**

Source: Office for National Statistics - Census 2021

## Other headline statistics relevant to this report:

- SWT employs most people within the associate professional and technical occupations- the construction for Somerset accounts for 12.8% of the workforce.
- UC Claimant count- 1,955 people (2.2%, national = 3.7%)
- The number of neighbourhoods in the 10% most deprived is 3, the same ones as in 2015. There are an additional 3 neighbourhoods (all in Taunton) that now fall within the 20% most deprived, making 5 in total.
- The rural parts of West Somerset are now ranking as slightly more deprived than in 2015.
- There is a wide range in levels of deprivation in neighbourhoods across the SWT area. There are 5 neighbourhoods in the 10% least deprived and a further 9 in the 80-90% decile.
- SWT is ranked 142 Out of 317 English Local Authority areas, with 1 being the most deprived.

| • | The IMD comprises several domains and in the SWT neighbourhoods the highest levels of deprivation relate to 'barriers to housing and service' and 'living environment'. |
|---|-------------------------------------------------------------------------------------------------------------------------------------------------------------------------|
|   |                                                                                                                                                                         |
|   |                                                                                                                                                                         |
|   |                                                                                                                                                                         |
|   |                                                                                                                                                                         |
|   |                                                                                                                                                                         |
|   |                                                                                                                                                                         |
|   |                                                                                                                                                                         |
|   |                                                                                                                                                                         |
|   |                                                                                                                                                                         |
|   |                                                                                                                                                                         |
|   |                                                                                                                                                                         |
|   |                                                                                                                                                                         |
|   |                                                                                                                                                                         |
|   |                                                                                                                                                                         |
|   |                                                                                                                                                                         |
|   |                                                                                                                                                                         |
|   |                                                                                                                                                                         |
|   |                                                                                                                                                                         |
|   |                                                                                                                                                                         |
|   |                                                                                                                                                                         |